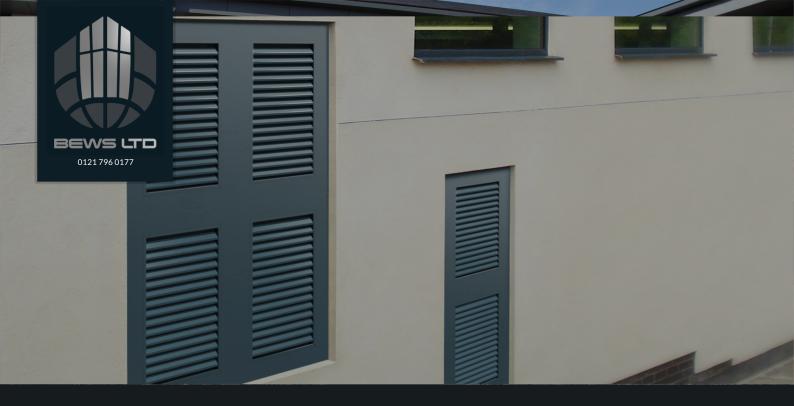

We provide simple fixed ventilation solutions for buildings. Our system features an outer frame for installation into Commercial Doors and Curtain Walling System, with an option for an external odd leg frame

The system uses spacer sections for easy stacking, quick assembly, and adjustable blade pitch to match blade numbers to panel height. It is ideal for plant rooms or any space needing ventilation, including curtain walls. Bird and insect meshes can be incorporated if necessary.