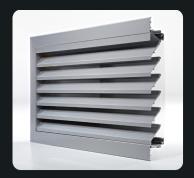

We provide simple fixed ventilation solutions for buildings. Our system features an outer frame for installation into Commercial Doors and Curtain Walling System, with an option for an external odd leg frame

The system uses spacer sections for easy stacking, quick assembly, and adjustable blade pitch to match blade numbers to panel height. It is ideal for plant rooms or any space needing ventilation, including curtain walls. Bird and insect meshes can be incorporated if necessary.